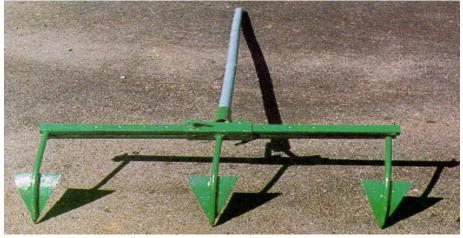

## **Adjustable Row Marker**

This device is used to mark rows on seed bed for maintaining row to row distance while using single row seeding devices. It has three markers fitted on a sliding bar and the distance between any two makers can be adjusted between 20-60 cm according to row spacing requirement of the crop.