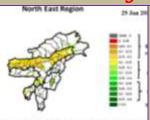

#### Weekly cumulative rainfall: 53.0 mm

**NDVI** for Mizoram

Mildly dry condition occurs in all districts of Mizoram.

1 | P a g e

Phone: +91 3837 220041, Fax: +91 3837 220560,