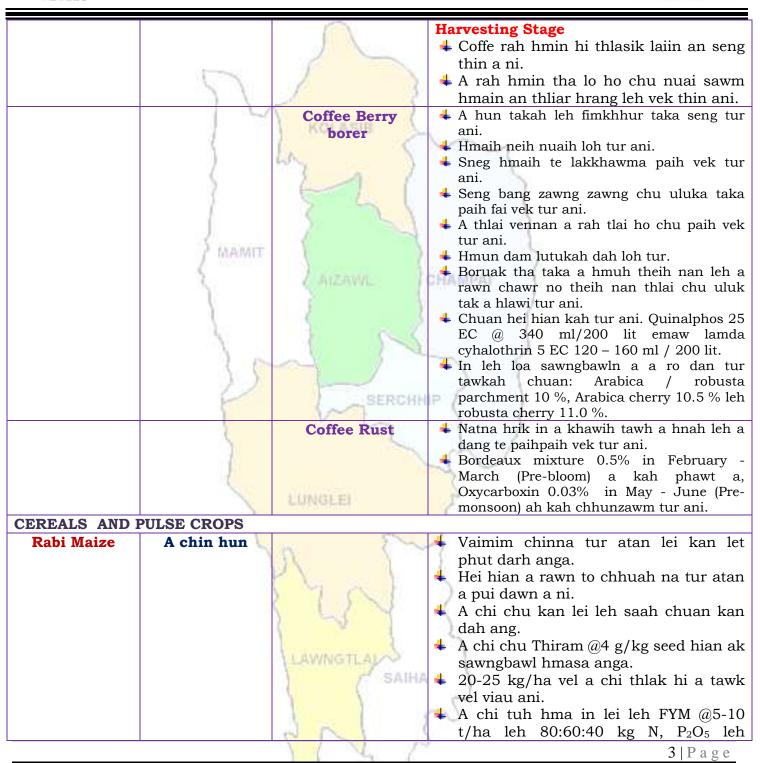

Phone: +91 3837 220041, Fax: +91 3837 220560, E-mail: kolasib.amfu@gov.in

ICAR RESEARCH COMPLEX FOR NEH REGION

**ICAR RESEARCH COMPLEX FOR NEH REGION** 

| ICAR            |                                    |                                                                                                                                                                                                                                                                                                                                                                                                                                                                                                                     |
|-----------------|------------------------------------|---------------------------------------------------------------------------------------------------------------------------------------------------------------------------------------------------------------------------------------------------------------------------------------------------------------------------------------------------------------------------------------------------------------------------------------------------------------------------------------------------------------------|
| Dutter          | 7                                  | grasses near the tree base to conserv<br>soil moisture during winter.<br>The young fruit plant must be irrigate<br>at weekly interval for bette<br>establishment.<br>Foliar application of Mepiquat chlorid<br>(a) 1000 PPM concentration or 0.756<br>SSP (a) 1.5 g per 200 lt of water 15 day<br>interval.                                                                                                                                                                                                         |
| Rubber          | Vegetative<br>stage                | <ul> <li>According to forecast and past weather record, there is no probability of rainfall. So weekly irrigation is require for upcoming week or use straw multiple reduces soil water loss.</li> <li>Farmers can go for tapping upto las week of January.</li> <li>Make fire line around the field to saw from fire.</li> <li>Dig a pit (size 1.5 ft X 1.0 ft X 1.0 ft X 1.0 ft between 4 plants. Store dried leaves i the pit and after 4 months it can use a manure.</li> </ul>                                 |
| Oil plam        | Vegetative/<br>Harvesting<br>stage | <ul> <li>Provide irrigation 10-15 days internal.</li> <li>Application of dry leaf mulch or paddy hus to a thickness of about 8 cm. in the basis keeps down the weed growth and decrease the number of irrigations and also improve fruit quality.</li> <li>Application of split dose of fertilizer 600 200:100 (g/pt).</li> <li>Apply Bordeaux mixture to the plant after pruning.</li> <li>Fruits are harvested when they attain fur size, develop attractive colour with optimus sugar and acid blend.</li> </ul> |
| CEREALS AND I   |                                    |                                                                                                                                                                                                                                                                                                                                                                                                                                                                                                                     |
| Maize<br>(Jhum) | Sowing stage                       | <ul> <li>Remove all weed plant from the selected place.</li> <li>Keep the plant, leaves and wood for dry.</li> </ul>                                                                                                                                                                                                                                                                                                                                                                                                |
|                 |                                    |                                                                                                                                                                                                                                                                                                                                                                                                                                                                                                                     |
|                 |                                    | 3   P a g e                                                                                                                                                                                                                                                                                                                                                                                                                                                                                                         |

**ICAR RESEARCH COMPLEX FOR NEH REGION** 

|                                 | $\sum_{i=1}^{n}$           | KOLASIB    | <ul> <li>Burn it when it will be dry.</li> <li>Open a furrow with the help of chimkhawi.</li> <li>Keep 4-5 seeds a hole.</li> <li>Distance should be maintain 60 cm from plant to plant.</li> <li>Apply well decomposed FYM/pig manure @ 5-10 t/ha along with 80:60:40 kg N, P<sub>2</sub>O<sub>5</sub> and K<sub>2</sub>O/ha incorporate with soil before sowing. Half nitrogen dose will use at the time of sowing and remaining 25% after one month and 25% at flowering stage.</li> </ul> |
|---------------------------------|----------------------------|------------|-----------------------------------------------------------------------------------------------------------------------------------------------------------------------------------------------------------------------------------------------------------------------------------------------------------------------------------------------------------------------------------------------------------------------------------------------------------------------------------------------|
| Rice<br>(Jhum)<br>VEGETABLE CRO | Sowing stage               | AIZAWL     | <ul> <li>Remove all weed plant from the selected place.</li> <li>Keep the plant, leaves and wood for dry.</li> <li>Burn it when it will be dry.</li> <li>Open a furrow with the help of chimkhawi.</li> <li>Keep 4-5 seeds a hole.</li> <li>Distance should be maintain 60 cm</li> </ul>                                                                                                                                                                                                      |
| Ginger and<br>turmeric          | Sowing stage               |            | <ul> <li>Rhizome should be treated with Thiram @4 g/kg seed.</li> <li>Use optimum seed rate (50-60 kg/ha) for desire plant population.</li> <li>Apply well decomposed FYM/ pig manure @ 10-20 t/ha along with 120:80:60 kg N, P<sub>2</sub>O<sub>5</sub> and K<sub>2</sub>O/ha incorporate with soil before sowing. Half nitrogen dose will use at the time of sowing and remaining 25% after one month and 25% at flowering stage.</li> </ul>                                                |
| Onion                           | Bulb<br>formation<br>stage | Poly house | <ul> <li>Provide irrigation every alternate day<br/>due to non availability of rain.</li> <li>Intercultural operations should be</li> </ul>                                                                                                                                                                                                                                                                                                                                                   |
|                                 |                            | RIV A      | 4   P a g e                                                                                                                                                                                                                                                                                                                                                                                                                                                                                   |