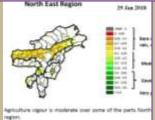

### Weekly cumulative rainfall: 14.0 mm

NDVI for Mizoram

Mildly dry condition occurs in all districts of Mizoram.

1 | P a g e

Phone: +91 3837 220041, Fax: +91 3837 220560,