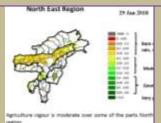

### Weekly cumulative rainfall: 14.0 mm

NDVI for Mizoram

Mildly dry condition occurs in all districts of Mizoram.

1 | P a g e

Phone: +91 3837 220041, Fax: +91 3837 220560,