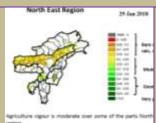

### Weekly cumulative rainfall: 14.0 mm

NDVI for Mizoram

Mildly dry condition occurs in all districts of Mizoram.

1 | P a g e

Phone: +91 3837 220041, Fax: +91 3837 220560,