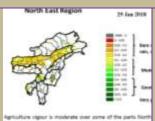

### Weekly cumulative rainfall: 14.0 mm

NDVI for Mizoram

Mildly dry condition occurs in all districts of Mizoram.

1 | P a g e

Phone: +91 3837 220041, Fax: +91 3837 220560,