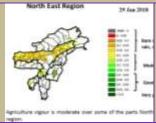

### Weekly cumulative rainfall: 14.0 mm

NDVI for Mizoram

Mildly dry condition occurs in all districts of Mizoram.

1 | P a g e

Phone: +91 3837 220041, Fax: +91 3837 220560,