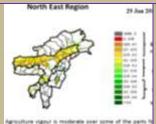

#### Weekly cumulative rainfall: 166.0 mm

NDVI for Mizoram

Mildly dry condition occurs in all districts of Mizoram.

Phone: +91 3837 220041, Fax: +91 3837 220560,

E-mail: kolasib.amfu@gov.in

1 | Page