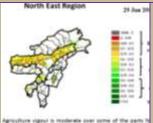

#### Weekly cumulative rainfall: 166.0 mm

NDVI for Mizoram

Mildly dry condition occurs in all districts of Mizoram.

Phone: +91 3837 220041, Fax: +91 3837 220560,

E-mail: kolasib.amfu@gov.in

1 | Page