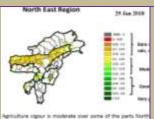

#### Weekly cumulative rainfall: 166.0 mm

NDVI for Mizoram

Mildly dry condition occurs in all districts of Mizoram.

Phone: +91 3837 220041, Fax: +91 3837 220560,

E-mail: kolasib.amfu@gov.in

1 | Page