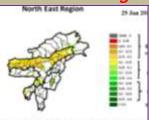

#### Weekly cumulative rainfall: 166.0 mm

NDVI for Mizoram

Mildly dry condition occurs in all districts of Mizoram.

Phone: +91 3837 220041, Fax: +91 3837 220560,

E-mail: kolasib.amfu@gov.in

1 | Page