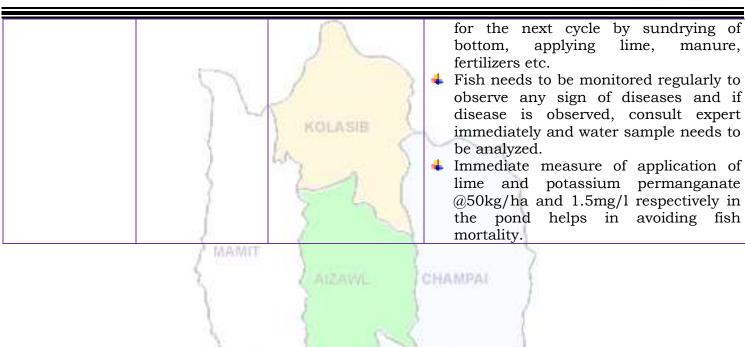

|

Phone: +91 3837 220041, Fax: +91 3837 220560,



#### ICAR RESEARCH COMPLEX FOR NEH REGION

Mizoram Centre, Kolasib- 796081, MIZORAM

(Prepared based on District wise Weather Forecast received from IMD, Guwahati)





Phone: +91 3837 220041, Fax: +91 3837 220560,

LUNGLE

LAWNGTLA

SAIHA



#### ICAR RESEARCH COMPLEX FOR NEH REGION

Mizoram Centre, Kolasib- 796081, MIZORAM (Prepared based on District wise Weather Forecast received from IMD, Guwahati)



#### **Expert committee members:**

| Dr. I. Shakuntala       |       | Joint Director (I/C)                        | ishakuntala92@gmail.com    |
|-------------------------|-------|---------------------------------------------|----------------------------|
| Dr. Saurav Saha         | ٧:    | Scientist (Agril. Physics)                  | sauravs.saha@gmail.com     |
| Dr. T. Boopathi         | 1:    | Scient <mark>ist (Agril Entomol</mark> ogy) | boopathiars@gmail.com      |
| Dr. A. Ratankumar Singh | 1:    | Scient <mark>ist (Plant Patholog</mark> y)