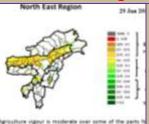

#### Weekly cumulative rainfall: 207.0 mm

**NDVI** for Mizoram

Mildly dry condition occurs in all districts of Mizoram.

1 | Page

Phone: +91 3837 220041, Fax: +91 3837 220560.