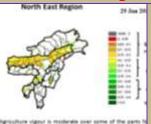

#### Weekly cumulative rainfall: 207.0 mm

**NDVI** for Mizoram

Mildly dry condition occurs in all districts of Mizoram.

1 | Page

Phone: +91 3837 220041, Fax: +91 3837 220560.