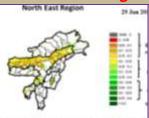

#### Weekly cumulative rainfall: 207.0 mm

**NDVI** for Mizoram

Mildly dry condition occurs in all districts of Mizoram.

1 | Page

Phone: +91 3837 220041, Fax: +91 3837 220560.