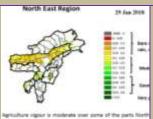

#### Weekly cumulative rainfall: 207.0 mm

**NDVI** for Mizoram

Mildly dry condition occurs in all districts of Mizoram.

1 | Page

Phone: +91 3837 220041, Fax: +91 3837 220560.