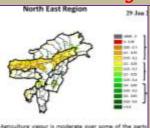

#### Weekly cumulative rainfall: 71.0 mm

**NDVI** for Mizoram

Mildly dry condition occurs in all districts of Mizoram.

1 | Page

Phone: +91 3837 220041, Fax: +91 3837 220560,