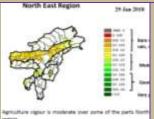

#### Weekly cumulative rainfall: 71.0 mm

**NDVI** for Mizoram

Mildly dry condition occurs in all districts of Mizoram.

1 | Page

Phone: +91 3837 220041, Fax: +91 3837 220560,