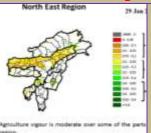

#### Weekly cumulative rainfall: 71.0 mm

**NDVI** for Mizoram

Mildly dry condition occurs in all districts of Mizoram.

1 | Page

Phone: +91 3837 220041, Fax: +91 3837 220560,