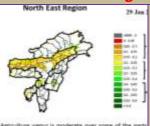

#### Weekly cumulative rainfall: 71.0 mm

**NDVI** for Mizoram

Mildly dry condition occurs in all districts of Mizoram.

1 | Page

Phone: +91 3837 220041, Fax: +91 3837 220560,