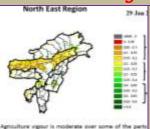

#### Weekly cumulative rainfall: 71.0 mm

**NDVI** for Mizoram

Mildly dry condition occurs in all districts of Mizoram.

1 | Page

Phone: +91 3837 220041, Fax: +91 3837 220560,