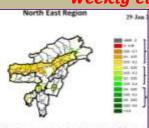

#### Weekly cumulative rainfall: 71.0 mm

**NDVI** for Mizoram

Mildly dry condition occurs in all districts of Mizoram.

1 | Page

Phone: +91 3837 220041, Fax: +91 3837 220560,