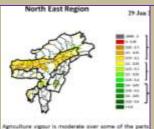

#### Weekly cumulative rainfall: 71.0 mm

**NDVI** for Mizoram

Mildly dry condition occurs in all districts of Mizoram.

1 | Page

Phone: +91 3837 220041, Fax: +91 3837 220560,