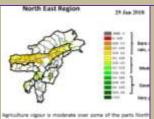

#### Weekly cumulative rainfall: 71.0 mm

**NDVI** for Mizoram

Mildly dry condition occurs in all districts of Mizoram.

1 | Page

Phone: +91 3837 220041, Fax: +91 3837 220560,