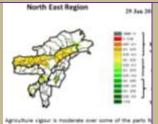

#### Weekly cumulative rainfall: 00.0 mm

NDVI for Mizoram

Mildly dry condition occurs in all districts of Mizoram.

1 | Page

Phone: +91 3837 220041, Fax: +91 3837 220560,