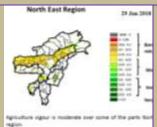

#### Weekly cumulative rainfall: 00.0 mm

NDVI for Mizoram

Mildly dry condition occurs in all districts of Mizoram.

1 | Page

Phone: +91 3837 220041, Fax: +91 3837 220560,