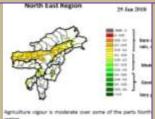

#### Weekly cumulative rainfall: 00.0 mm

**NDVI** for Mizoram

Mildly dry condition occurs in all districts of Mizoram.

Phone: +91 3837 220041, Fax: +91 3837 220560,

E-mail: kolasib.amfu@gov.in

1 | Page