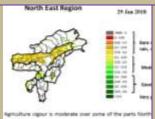

#### Weekly cumulative rainfall: 00.0 mm

**NDVI** for Mizoram

Mildly dry condition occurs in all districts of Mizoram.

Phone: +91 3837 220041, Fax: +91 3837 220560,

E-mail: kolasib.amfu@gov.in

1 | Page