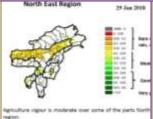

#### Weekly cumulative rainfall: 00.0 mm

**NDVI** for Mizoram

Mildly dry condition occurs in all districts of Mizoram.

Phone: +91 3837 220041, Fax: +91 3837 220560,

E-mail: kolasib.amfu@gov.in

1 | Page