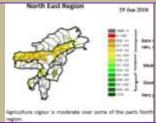

#### Weekly cumulative rainfall: 00.0 mm

**NDVI** for Mizoram

Mildly dry condition occurs in all districts of Mizoram.

Phone: +91 3837 220041, Fax: +91 3837 220560,

E-mail: kolasib.amfu@gov.in

1 | Page