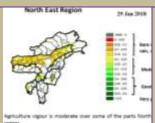

#### Weekly cumulative rainfall: 00.0 mm

**NDVI** for Mizoram

Mildly dry condition occurs in all districts of Mizoram.

Phone: +91 3837 220041, Fax: +91 3837 220560,

E-mail: kolasib.amfu@gov.in

1 | Page