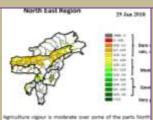

#### Weekly cumulative rainfall: 00.0 mm

**NDVI** for Mizoram

Mildly dry condition occurs in all districts of Mizoram.

Phone: +91 3837 220041, Fax: +91 3837 220560,

E-mail: kolasib.amfu@gov.in

1 | Page