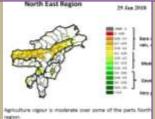

### Weekly cumulative rainfall: 00.0 mm

**NDVI** for Mizoram

Mildly dry condition occurs in all districts of Mizoram.

1 | Page

Phone: +91 3837 220041, Fax: +91 3837 220560,