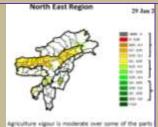

Weekly cumulative rainfall: 00.0mm

**NDVI** for Mizoram

Mildly dry condition occurs in all districts of Mizoram.

1 | Page

Phone: +91 3837 220041, Fax: +91 3837 220560.