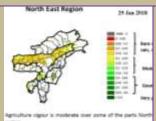

#### Weekly cumulative rainfall: 00.0 mm

NDVI for Mizoram

Mildly dry condition occurs in all districts of Mizoram.

1 | P a g e

Phone: +91 3837 220041, Fax: +91 3837 220560,

Weekly cumulative rainfall: 00.0mm

**NDVI** for Mizoram

Mildly dry condition occurs in all districts of Mizoram.

1 | Page

Phone: +91 3837 220041, Fax: +91 3837 220560.