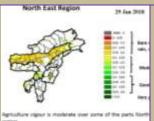

#### Weekly cumulative rainfall: 181.0 mm

**NDVI** for Mizoram

Mildly dry condition occurs in all districts of Mizoram.

Date of issue: 17th August, 2018

N-E

1 | Page

Phone: +91 3837 220041, Fax: +91 3837 220560,