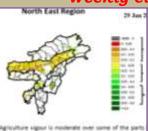

#### Weekly cumulative rainfall: 181.0 mm

**NDVI** for Mizoram

Mildly dry condition occurs in all districts of Mizoram.

Date of issue: 17th August, 2018

N-E

1 | Page

Phone: +91 3837 220041, Fax: +91 3837 220560,