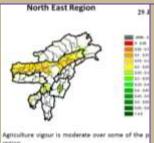

#### Weekly cumulative rainfall: 181.0 mm

**NDVI** for Mizoram

Mildly dry condition occurs in all districts of Mizoram.

Date of issue: 17th August, 2018

N-E

1 | Page

Phone: +91 3837 220041, Fax: +91 3837 220560,