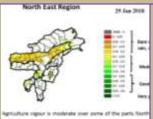

#### Weekly cumulative rainfall: 181.0 mm

**NDVI** for Mizoram

Mildly dry condition occurs in all districts of Mizoram.

Date of issue: 17th August, 2018

N-E

1 | Page

Phone: +91 3837 220041, Fax: +91 3837 220560,