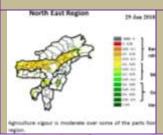

#### Weekly cumulative rainfall: 181.0 mm

**NDVI** for Mizoram

Mildly dry condition occurs in all districts of Mizoram.

Date of issue: 17th August, 2018

N-E

1 | Page

Phone: +91 3837 220041, Fax: +91 3837 220560,