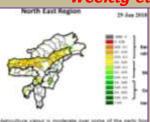

#### Weekly cumulative rainfall: 181.0 mm

**NDVI** for Mizoram

Mildly dry condition occurs in all districts of Mizoram.

Date of issue: 17th August, 2018

N-E

1 | Page

Phone: +91 3837 220041, Fax: +91 3837 220560,