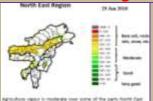

#### Weekly cumulative rainfall: 181.0 mm

**NDVI** for Mizoram

Mildly dry condition occurs in all districts of Mizoram.

Date of issue: 17th August, 2018

N-E

1 | Page

Phone: +91 3837 220041, Fax: +91 3837 220560,