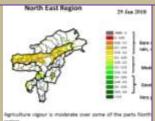

Rainfall: 112.8 mm

Weekly cumulative rainfall: 204.0mm

**NDVI** for Mizoram

Mildly dry condition occurs in all districts of Mizoram.

Date of issue: 14th August, 2018

Phone: +91 3837 220041, Fax: +91 3837 220560,