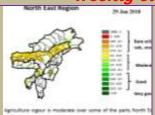

Rainfall: 112.8 mm

Weekly cumulative rainfall: 204.0mm

**NDVI** for Mizoram

Mildly dry condition occurs in all districts of Mizoram.

Date of issue: 14th August, 2018

Phone: +91 3837 220041, Fax: +91 3837 220560,