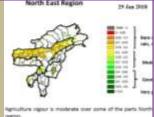

### Weekly cumulative rainfall: 50.0 mm

NDVI for Mizoram

Mildly dry condition occurs in all districts of Mizoram.

1 | P a g e

Phone: +91 3837 220041. Fax: +91 3837 220560.