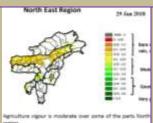

### Weekly cumulative rainfall: 50.0 mm

NDVI for Mizoram

Mildly dry condition occurs in all districts of Mizoram.

1 | P a g e

Phone: +91 3837 220041. Fax: +91 3837 220560.