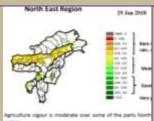

### Weekly cumulative rainfall: 50.0 mm

NDVI for Mizoram

Mildly dry condition occurs in all districts of Mizoram.

1 | P a g e

Phone: +91 3837 220041. Fax: +91 3837 220560.