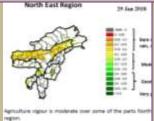

### Weekly cumulative rainfall: 50.0 mm

NDVI for Mizoram

Mildly dry condition occurs in all districts of Mizoram.

1 | P a g e

Phone: +91 3837 220041. Fax: +91 3837 220560.