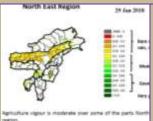

#### Weekly cumulative rainfall: 109.0 mm

NDVI for Mizoram

Mildly dry condition occurs in all districts of Mizoram.

1 | P a g e

Phone: +91 3837 220041, Fax: +91 3837 220560,