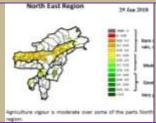

#### Weekly cumulative rainfall: 109.0 mm

NDVI for Mizoram

Mildly dry condition occurs in all districts of Mizoram.

1 | P a g e

Phone: +91 3837 220041, Fax: +91 3837 220560,