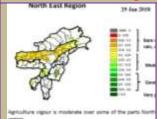

#### Weekly cumulative rainfall: 109.0 mm

NDVI for Mizoram

Mildly dry condition occurs in all districts of Mizoram.

1 | P a g e

Phone: +91 3837 220041, Fax: +91 3837 220560,