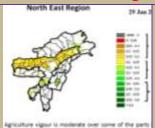

#### Weekly cumulative rainfall: 109.0 mm

NDVI for Mizoram

Mildly dry condition occurs in all districts of Mizoram.

1 | P a g e

Phone: +91 3837 220041, Fax: +91 3837 220560,