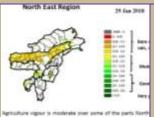

#### Weekly cumulative rainfall: 109.0 mm

NDVI for Mizoram

Mildly dry condition occurs in all districts of Mizoram.

1 | P a g e

Phone: +91 3837 220041, Fax: +91 3837 220560,