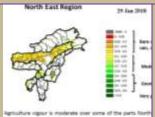

#### Weekly cumulative rainfall: 109.0 mm

NDVI for Mizoram

Mildly dry condition occurs in all districts of Mizoram.

1 | P a g e

Phone: +91 3837 220041, Fax: +91 3837 220560,