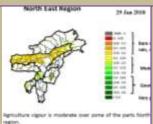

#### Weekly cumulative rainfall: 109.0 mm

NDVI for Mizoram

Mildly dry condition occurs in all districts of Mizoram.

1 | P a g e

Phone: +91 3837 220041, Fax: +91 3837 220560,