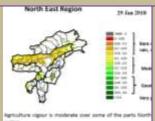

#### Weekly cumulative rainfall: 101.0 mm

**NDVI** for Mizoram

Mildly dry condition occurs in all districts of Mizoram.

1 | Page

Phone: +91 3837 220041, Fax: +91 3837 220560,