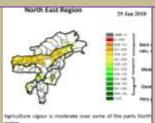

#### Weekly cumulative rainfall: 101.0 mm

**NDVI** for Mizoram

Mildly dry condition occurs in all districts of Mizoram.

1 | Page

Phone: +91 3837 220041, Fax: +91 3837 220560,