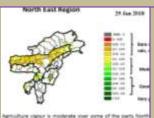

#### Weekly cumulative rainfall: 101.0 mm

**NDVI** for Mizoram

Mildly dry condition occurs in all districts of Mizoram.

1 | Page

Phone: +91 3837 220041, Fax: +91 3837 220560,