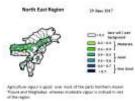

Aizawl- 384.87mm Champhai- 268.78mm Saiha- 216.20 mm (367.7mm) Kolasib- 247.17mm

(430.2mm)

(301.30mm)Lunglei-370.28mm

**Mamit-197.57mm** 

(372.0mm)Serchhip-247.35mm

Lawngtlai-291.20mm (453.1mm)

(371.4mm)

(376.0mm)