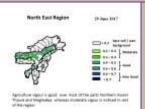

#### Weekly cumulative rainfall: 78.0 mm

**NDVI** for Mizoram

Moderately wet mildly dry/mildly wet conditions

1 | Page

Phone: +91 3837 220041, Fax: +91 3837 220560,