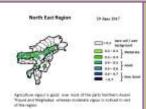

#### Weekly cumulative rainfall: 100.0 mm

NDVI for Mizoram

Moderately wet mildly dry/mildly wet conditions

1 | Page

Phone: +91 3837 220041, Fax: +91 3837 220560,