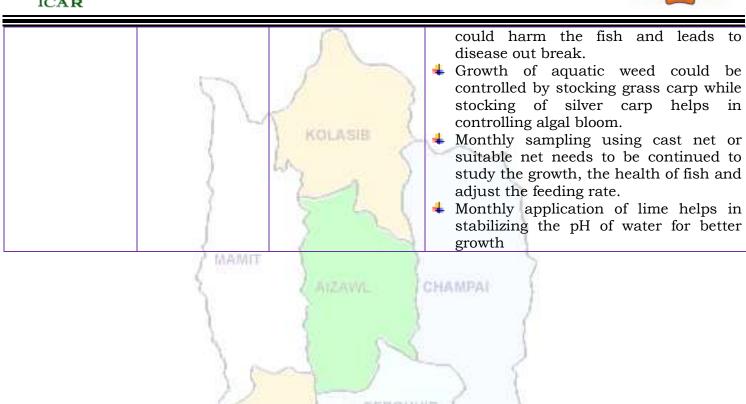

### ICAR RESEARCH COMPLEX FOR NEH REGION

Mizoram Centre, Kolasib- 796081, MIZORAM

(Prepared based on District wise Weather Forecast received from IMD, Guwahati)

|         |                            |           | 4             | Remove wet litter.                                                                                                                                                                                                                                                                                                                                                                                                                                                                                                                                                                                                                                                                                                                                                                                                  |
|---------|----------------------------|-----------|---------------|---------------------------------------------------------------------------------------------------------------------------------------------------------------------------------------------------------------------------------------------------------------------------------------------------------------------------------------------------------------------------------------------------------------------------------------------------------------------------------------------------------------------------------------------------------------------------------------------------------------------------------------------------------------------------------------------------------------------------------------------------------------------------------------------------------------------|
| FISHERY | •                          |           |               |                                                                                                                                                                                                                                                                                                                                                                                                                                                                                                                                                                                                                                                                                                                                                                                                                     |
| FISHERY | Monitoring of fish in pond | KOLASIB   | + + + + + + + | Excessive feeding leads to deterioration of water quality which could result in mortality of fishes.  Use of check tray feeding helps in providing the right amount of feed and avoid feed wastage.  Feeding and manuring should be stopped when excessive algal bloom is observed in pond.  Excessive aquatic weed should be removed as it harbours unwanted animals, weed fishes and insects that could harm the fish and leads to disease out break.  Growth of aquatic weed could be controlled by stocking grass carp while stocking of silver carp helps in controlling algal bloom.  Monthly sampling using cast net or suitable net needs to be continued to study the growth, the health of fish and adjust the feeding rate.  Monthly application of lime helps in stabilizing the pH of water for better |
|         |                            | LAWNGTLAL | 1             | growth                                                                                                                                                                                                                                                                                                                                                                                                                                                                                                                                                                                                                                                                                                                                                                                                              |
|         |                            | 112       |               | 10   P a g e                                                                                                                                                                                                                                                                                                                                                                                                                                                                                                                                                                                                                                                                                                                                                                                                        |