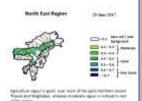

#### Weekly cumulative rainfall: 100.0 mm

NDVI for Mizoram

Moderately wet mildly dry/mildly wet conditions

1 | Page

Phone: +91 3837 220041, Fax: +91 3837 220560,