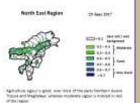

Rainfall: 06.1 mm

Weekly cumulative rainfall: 65.0 mm

**NDVI** for Mizoram

North East Segion 19- January 19- January

Moderately wet mildly dry/mildly wet conditions

1 | P a g e

Phone: +91 3837 220041, Fax: +91 3837 220560,