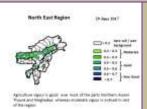

Weekly cumulative rainfall: 28.0 mm

NDVI for Mizoram

Rainfall: 15.6 mm

Moderately wet mildly dry/mildly wet conditions

Phone: +91 3837 220041. Fax: +91 3837 220560.

E-mail: kolasib.amfu@gov.in

1 | Page