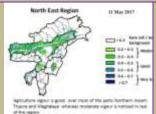

0mm (465.14mm)

(442.80 mm)

(259.62mm)

Weather summary of the past three days

Weather forecast valid from 27th May, 2017 To 31st May, 2017.

Maximum Tem. (°C):26-30°C Minimum Tem. (°C):19-20°C Maximum RH (%):94-99% Minimum RH (%):65-86% Wind Direction: Easterly Cloud cover: Mainly clear Wind speed: 2-4 km/hr

Rainfall: 05.4 mm

There are chances of moderate to light rainfall during the next 4 days. The maximum and minimum temperatures for the next 5 days may range for 29-34°C and 22-23°C. Maximum relative humidity is expected in the range of 94-99% and minimum may from 36-72%. Wind direction would be easterly to southeasterly with the wind speed of 2 km per hour. Partially clear sky will prevail during the next five days.

#### Weekly cumulative rainfall: 38.0 mm

**NDVI** for Mizoram



Moderately wet mildly dry/mildly wet conditions

1 | Page

Phone: +91 3837 220041, Fax: +91 3837 220560,



#### ICAR RESEARCH COMPLEX FOR NEH REGION

Mizoram Centre, Kolasib- 796081, MIZORAM

(Prepared based on District wise Weather Forecast received from IMD, Guwahati)



| Main Crop/     | Stage               | Cultural