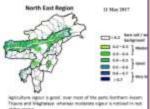

#### Weekly cumulative rainfall: 34.0 mm

**NDVI** for Mizoram

Moderately wet mildly dry/mildly wet conditions

Phone: +91 3837 220041, Fax: +91 3837 220560,