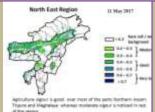

3.1mm)

(442.80 mm)

(259.62mm)

#### Weather summary of the past three days

Weather forecast valid from 27th May, 2017 To 31st May, 2017.

Maximum Tem. (°C):25-27°C Minimum Tem. (°C):16-18°C Maximum RH (%):94-98% Minimum RH (%):62-91% Wind Direction: Southeasterly Cloud cover: Mainly clear Wind Speed: 2-3 km/hr

There are chances of moderate to light rainfall during the next 5 days. The maximum and minimum temperatures for the next 5 days may range for 28-33°C and 22-23°C. Maximum relative humidity is expected in the range of 93-98% and minimum may from 36-79%. Wind direction would easterly to southeasterly with the wind speed of 2-3 km per hour. Partially clear sky will prevail during the next five days.

### Weekly cumulative rainfall: 41.0 mm

**NDVI** for Mizoram

Rainfall: 00.0 mm



Moderately wet mildly dry/mildly wet conditions

Phone: +91 3837 220041, Fax: +91 3837 220560,

E-mail: kolasib.amfu@gov.in

1 | Page



### ICAR RESEARCH COMPLEX FOR NEH REGION

Mizoram Centre, Kolasib- 796081, MIZORAM

(Prepared based on District wise Weather Forecast received from IMD, Guwahati)



| Main Crop/<br>Animal<br>/Fisheries    | Stage                              | Cultural practices/ Pest/ Diseases                                                | Agricultural / Horticultural / animal husbandry advisories                                                                                                                                                     |
|---------------------------------------|------------------------------------|---------------------------------------------