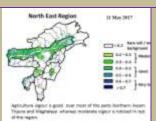

-204.87mm** (442.80mm) Serchhip-411.72mm (259.62mm)

Weather summary of the past

three days

27th May- 31st May, 2017 chhunga sik leh sa dinhmun tur tlangpui

Maximum Tem. (°C):25-27°C Minimum Tem. (°C):16-18°C Maximum RH (%):94-98% Minimum RH (%):62-91% Wind Direction: Southeasterly Cloud cover: Mainly clear

Wind Speed: 2-3 km/hr

Rainfall: 00.0 mm

Tun ni 5 chhung lo awm turah hian ruahtui tla miahlo tura beisei a ni. Khua a lum lai berin 28-33°C a ni ang a. A vawh lai ber in 22-23°C ni tura beisei a ni. RH san lai berin of 93-98% leh a hnjam laj berin 36-79% ni tur a rin niin. Thli hi darkar khatah 2-3 km vela chakin chhaklam awi zawngin a tleh rin a ni. A tlangpuiin tun ni nga chhung hian khawthiang tak hmuh beisei a ni.

### Weekly cumulative rainfall: 41.0mm

**NDVI** for Mizoram



Moderately wet mildly dry/mildly wet conditions

Phone: +91 3837 220041, Fax: +91 3837 220560.

E-mail: kolasib.amfu@gov.in

1 | Page



### ICAR RESEARCH COMPLEX FOR NEH REGION

Mizoram Centre, Kolasib- 796081, MIZORAM

(Prepared based on District wise Weather Forecast received from IMD, Guwahati)



| Main Crop/<br>Animal<br>/Fisheries    | Stage                      | Cultural practices/ Pest/ Diseases                            | Agricultural / Horticultural/ animal husbandry advisories