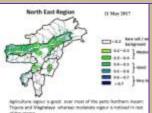

#### Weekly cumulative rainfall: 34.0 mm

**NDVI** for Mizoram

Moderately wet mildly dry/mildly wet conditions

Phone: +91 3837 220041, Fax: +91 3837 220560,