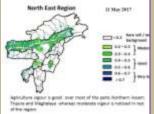

#### Weekly cumulative rainfall: 34.0 mm

**NDVI** for Mizoram

Moderately wet mildly dry/mildly wet conditions

Phone: +91 3837 220041, Fax: +91 3837 220560,