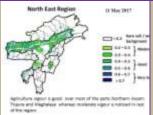

Rainfall: 74.1 mm

Weekly cumulative rainfall: 29.0 mm

**NDVI for Mizoram** 

Moderately wet mildly dry/mildly wet conditions

1 | P a g e

Phone: +91 3837 220041, Fax: +91 3837 220560,