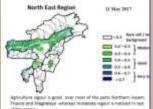

Rainfall: 74.1 mm

Weekly cumulative rainfall: 29.0 mm

**NDVI for Mizoram** 

Moderately wet mildly dry/mildly wet conditions

1 | P a g e

Phone: +91 3837 220041, Fax: +91 3837 220560,