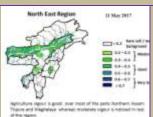

Weekly cumulative rainfall: 29.0mm

**NDVI** for Mizoram

Rainfall: 74.1 mm

Moderately wet mildly dry/mildly wet conditions

Phone: +91 3837 220041, Fax: +91 3837 220560,

E-mail: kolasib.amfu@gov.in

1 | Page