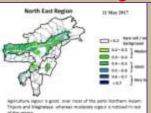

Weekly cumulative rainfall: 29.0mm

**NDVI** for Mizoram

Rainfall: 74.1 mm

Moderately wet mildly dry/mildly wet conditions

Phone: +91 3837 220041, Fax: +91 3837 220560,

E-mail: kolasib.amfu@gov.in

1 | Page