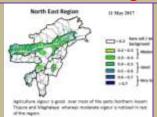

Rainfall: 74.1 mm

Weekly cumulative rainfall: 29.0 mm

**NDVI for Mizoram** 

Moderately wet mildly dry/mildly wet conditions

1 | P a g e

Phone: +91 3837 220041, Fax: +91 3837 220560,