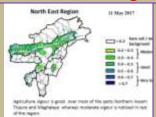

Rainfall: 74.1 mm

Weekly cumulative rainfall: 29.0 mm

**NDVI for Mizoram** 

Moderately wet mildly dry/mildly wet conditions

1 | P a g e

Phone: +91 3837 220041, Fax: +91 3837 220560,