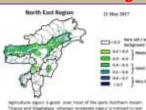

Rainfall: 74.1 mm

Weekly cumulative rainfall: 29.0 mm

**NDVI for Mizoram** 

Moderately wet mildly dry/mildly wet conditions

1 | P a g e

Phone: +91 3837 220041, Fax: +91 3837 220560,