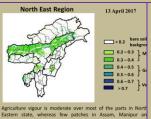

Rainfall: 00.0 mm

Weekly cumulative rainfall: 173.0mm

**NDVI** for Mizoram

Moderately wet mildly dry/mildly wet conditions

1 | Page

Phone: +91 3837 220041. Fax: +91 3837 220560.