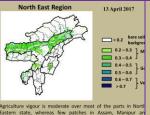

Rainfall: 00.0 mm

Weekly cumulative rainfall: 173.0mm

**NDVI** for Mizoram

Moderately wet mildly dry/mildly wet conditions

1 | Page

Phone: +91 3837 220041. Fax: +91 3837 220560.