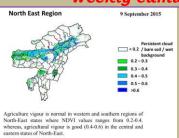

#### Weekly cumulative rainfall: 84.0 mm

9 September 2015 **NDVI** for Mizoram NDVI for Mizoram is less than North East Region normal NDVI. Value shown that NDVI is zero. So. it represents "Bare Soil". East states where NDVI values ranges from 0.2-0.4 s, agricultural vigour is good (0.4-0.6) in the central and states of North-East.