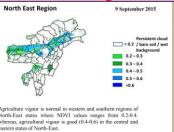

#### Weekly cumulative rainfall: 84.0 mm

9 September 2015 **NDVI** for Mizoram NDVI for Mizoram is less than North East Region normal NDVI. Value shown that NDVI is zero. So. it represents "Bare Soil". East states where NDVI values ranges from 0.2-0.4 s, agricultural vigour is good (0.4-0.6) in the central and states of North-East.