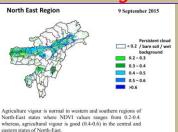

#### Weekly cumulative rainfall: 84.0 mm

9 September 2015 **NDVI** for Mizoram NDVI for Mizoram is less than North East Region normal NDVI. Value shown that NDVI is zero. So. it represents "Bare Soil". East states where NDVI values ranges from 0.2-0.4 s, agricultural vigour is good (0.4-0.6) in the central and states of North-East.