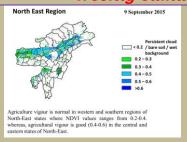

#### Weekly cumulative rainfall: 84.0 mm

9 September 2015 **NDVI** for Mizoram NDVI for Mizoram is less than North East Region normal NDVI. Value shown that NDVI is zero. So. it represents "Bare Soil". East states where NDVI values ranges from 0.2-0.4 s, agricultural vigour is good (0.4-0.6) in the central and states of North-East.