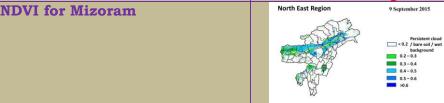

#### Weekly cumulative rainfall: 84.0 mm

9 September 2015 **NDVI** for Mizoram NDVI for Mizoram is less than North East Region normal NDVI. Value shown that NDVI is zero. So. it represents "Bare Soil". East states where NDVI values ranges from 0.2-0.4 s, agricultural vigour is good (0.4-0.6) in the central and states of North-East.