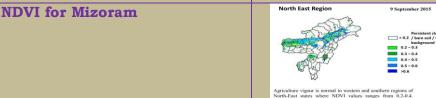

#### Weekly cumulative rainfall: 84.0 mm

9 September 2015 **NDVI** for Mizoram NDVI for Mizoram is less than North East Region normal NDVI. Value shown that NDVI is zero. So. it represents "Bare Soil". East states where NDVI values ranges from 0.2-0.4 s, agricultural vigour is good (0.4-0.6) in the central and states of North-East.