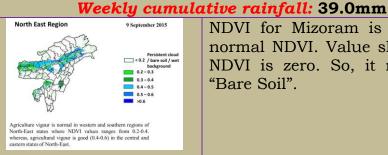

#### Weekly cumulative rainfall: 84.0 mm

9 September 2015 **NDVI** for Mizoram NDVI for Mizoram is less than North East Region normal NDVI. Value shown that NDVI is zero. So. it represents "Bare Soil". East states where NDVI values ranges from 0.2-0.4 s, agricultural vigour is good (0.4-0.6) in the central and states of North-East.