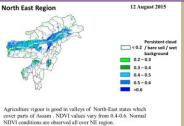

#### Weekly cumulative rainfall: 164.0 mm

NOVI for Mizoram

North East Region

12 August 2015

Persistent de co. 2, / bare soil / background 0.2 - 0.3

0.3 - 0.4

0.4 - 0.5

0.5 - 0.6

Agriculture vigour is good in valleys of North-East states which cover parts of Asam . NDVI values vary from 0.4-0.6 Normal NDVI conditions are observed all over NF region.

NDVI for Mizoram is less than normal NDVI. Value shown that NDVI is zero. So, it represents "Bare Soil".