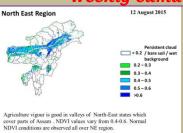

#### **NDVI for Mizoram**

#### Weekly cumulative rainfall: 38.0mm

NDVI for Mizoram is less than normal NDVI. Value shown that NDVI is zero. So, it represents "Bare Soil".

1 | Page

Agriculture vigour is good in valleys of North-East states which cover parts of Asam . NDVI values vary from 0.4-0.6 Normal NDVI conditions are observed all over NF region.

NDVI for Mizoram is less than normal NDVI. Value shown that NDVI is zero. So, it represents "Bare Soil".