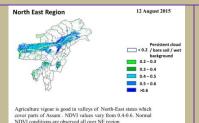

#### Weekly cumulative rainfall: 164.0 mm

NOVI for Mizoram

North East Region

12 August 2015

Persistent de co. 2, / bare soil / background 0.2 - 0.3

0.3 - 0.4

0.4 - 0.5

0.5 - 0.6

Agriculture vigour is good in valleys of North-East states which cover parts of Asam . NDVI values vary from 0.4-0.6 Normal NDVI conditions are observed all over NF region.

NDVI for Mizoram is less than normal NDVI. Value shown that NDVI is zero. So, it represents "Bare Soil".