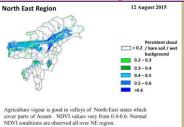

#### Weekly cumulative rainfall: 164.0 mm

NOVI for Mizoram

North East Region

12 August 2015

Persistent de co. 2, / bare soil / background 0.2 - 0.3

0.3 - 0.4

0.4 - 0.5

0.5 - 0.6

Agriculture vigour is good in valleys of North-East states which cover parts of Asam . NDVI values vary from 0.4-0.6 Normal NDVI conditions are observed all over NF region.

NDVI for Mizoram is less than normal NDVI. Value shown that NDVI is zero. So, it represents "Bare Soil".