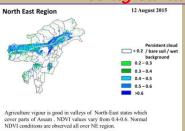

#### **NDVI for Mizoram**

#### Weekly cumulative rainfall: 38.0mm

NDVI for Mizoram is less than normal NDVI. Value shown that NDVI is zero. So, it represents "Bare Soil".

1 | Page

Agriculture vigour is good in valleys of North-East states which cover parts of Asam . NDVI values vary from 0.4-0.6 Normal NDVI conditions are observed all over NF region.

NDVI for Mizoram is less than normal NDVI. Value shown that NDVI is zero. So, it represents "Bare Soil".