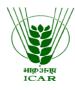

#### General Advisories:

- > Take precaution of pest & diseases and frost damage.
- Protect young seedling from direct exposure to sunshine.OF MEGHALAYA

| 30'0''N- | Agro                                      | o meteorologi                                   | cal Advisor                             | ies for coming 5 days                                                                                                                                                            |
|----------|-------------------------------------------|-------------------------------------------------|-----------------------------------------|----------------------------------------------------------------------------------------------------------------------------------------------------------------------------------|
|          | Main Crop                                 | Stage                                           | Pest/Diseases                           | Agricultural Advisories                                                                                                                                                          |
| Ton      | nato                                      | Nursery raising                                 |                                         | • Nursery seed bed preparation of 1 m width and length as per convenience and 15 cm above the ground.                                                                            |
| °0'0''N- | 250 MM                                    | Moren                                           | E.                                      | • Beds are plough and mixed with FYM @ 4 kg/m <sup>2</sup> and levelled it properly.                                                                                             |
|          | SELSULA CONTEN                            | HUMELINGA<br>BAST USARO HIALS<br>BAST AND HIALS | my                                      | <ul> <li>Varieties: Avinash-2, Rocky, Pusa Ruby, Arka<br/>Rakshak, Megha Tomato-2, Megha Tomato-3, O-<br/>17.</li> </ul>                                                         |
| 30'0''N- | BETARDE CARE                              | D HILLS                                         | NET YEARS I HOUSE FOR HEAD THAT ADD BOT | <ul> <li>Sow the seed in line at 5 cm spacing.</li> <li>Monitor the incidence of South American tomato leaf minor &amp; destroy the infested leaves at initia stages.</li> </ul> |
| Roo      | t Crop (Radish,                           | Vegetative/                                     |                                         | Maintain proper soil moisture.                                                                                                                                                   |
| carı     | ,                                         | Harvesting                                      | - mit                                   | Harvest the fully developed root in early morning                                                                                                                                |
| Cau      | e crops (Cabbage,<br>lliflower,<br>ccoli) | Vegetative/<br>Harvesting                       |                                         | <ul> <li>Collection &amp; destruction of severely infested leaves (black spot and blighted leaves).</li> <li>In case of cabbage butterfly damage (&gt; 2 larvage)</li> </ul>     |
|          | STATE GIS LA<br>( MEGHALAY                |                                                 | SCALE 1: 1,350,000                      | per plant), spray Baccillus Thuriagieasis 2g/l.                                                                                                                                  |
| Gin      | ger/Turmeric                              | Harvesting                                      | 0'0''E 91°30'0''E                       | • Harvest the crop when the above ground part of plant has fully dried.                                                                                                          |
|          |                                           |                                                 |                                         | <ul> <li>Clear the infested rhizomes with water &amp; shade<br/>dry before storage.</li> </ul>                                                                                   |
|          |                                           |                                                 |                                         | • For seed purpose select the disease free healthy                                                                                                                               |
|          |                                           |                                                 |                                         | rhizomes of superior varieties like Nodia &<br>Jamaica in Ginger and Lakadong & Megha<br>turmeric-1 in Turmeric.                                                                 |
|          |                                           |                                                 |                                         | Seed Storage     Treatrhizomes: Drum of 200 litres capacity filled                                                                                                               |
|          |                                           |                                                 |                                         | with 100 litres of water.                                                                                                                                                        |
|          |                                           |                                                 |                                         | • Add 250 g Indofil M-45, 100 g Bavistin.                                                                                                                                        |
|          |                                           |                                                 |                                         | • Put 80 kg rhizomes for 30 minutes.                                                                                                                                             |