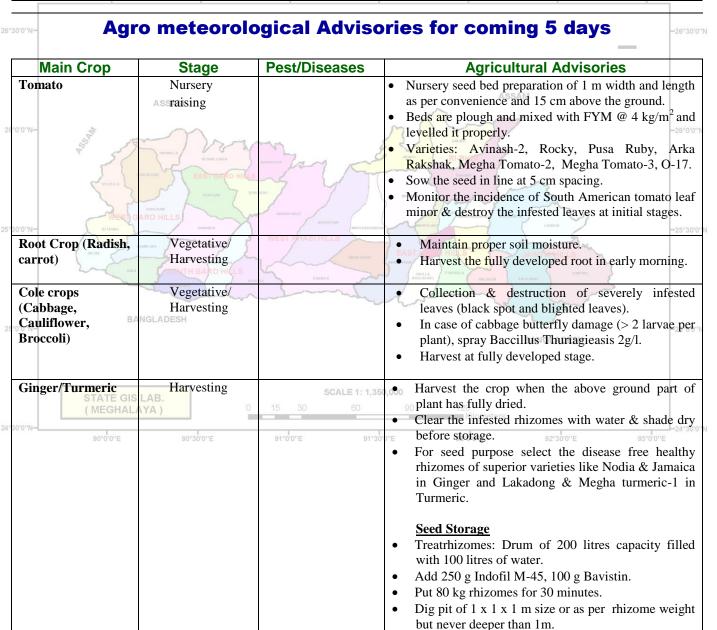

#### General Advisories:

- > Take precaution of pest & diseases and frost damage.
- Protect young seedling from direct exposure to sunshine.OF MEGHALAYA

| 30'0''N- | Agro                                      | o meteorologi                                   | cal Advisor                             | ies for coming 5 days                                                                                                                                                            |
|----------|-------------------------------------------|-------------------------------------------------|-----------------------------------------|----------------------------------------------------------------------------------------------------------------------------------------------------------------------------------|
|          | Main Crop                                 | Stage                                           | Pest/Diseases                           | Agricultural Advisories                                                                                                                                                          |
| Ton      | nato                                      | Nursery raising                                 |                                         | • Nursery seed bed preparation of 1 m width and length as per convenience and 15 cm above the ground.                                                                            |
| °0'0''N- | 250 MM                                    | Moren                                           | E.                                      | • Beds are plough and mixed with FYM @ 4 kg/m <sup>2</sup> and levelled it properly.                                                                                             |
|          | SELSULA CONTEN                            | HUMELINGA<br>BAST USARO HIALS<br>BAST AND HIALS | my                                      | <ul> <li>Varieties: Avinash-2, Rocky, Pusa Ruby, Arka<br/>Rakshak, Megha Tomato-2, Megha Tomato-3, O-<br/>17.</li> </ul>                                                         |
| 30'0''N- | BETARDE CARE                              | D HILLS                                         | NET YEARS I HOUSE FOR HEAD THAT ADD BOT | <ul> <li>Sow the seed in line at 5 cm spacing.</li> <li>Monitor the incidence of South American tomato leaf minor &amp; destroy the infested leaves at initia stages.</li> </ul> |
| Roo      | t Crop (Radish,                           | Vegetative/                                     |                                         | Maintain proper soil moisture.                                                                                                                                                   |
| carı     | ,                                         | Harvesting                                      | - mit                                   | Harvest the fully developed root in early morning                                                                                                                                |
| Cau      | e crops (Cabbage,<br>lliflower,<br>ccoli) | Vegetative/<br>Harvesting                       |                                         | <ul> <li>Collection &amp; destruction of severely infested leaves (black spot and blighted leaves).</li> <li>In case of cabbage butterfly damage (&gt; 2 larvage)</li> </ul>     |
|          | STATE GIS LA<br>( MEGHALAY                |                                                 | SCALE 1: 1,350,000                      | per plant), spray Baccillus Thuriagieasis 2g/l.                                                                                                                                  |
| Gin      | ger/Turmeric                              | Harvesting                                      | 0'0''E 91°30'0''E                       | • Harvest the crop when the above ground part of plant has fully dried.                                                                                                          |
|          |                                           |                                                 |                                         | <ul> <li>Clear the infested rhizomes with water &amp; shade<br/>dry before storage.</li> </ul>                                                                                   |
|          |                                           |                                                 |                                         | • For seed purpose select the disease free healthy                                                                                                                               |
|          |                                           |                                                 |                                         | rhizomes of superior varieties like Nodia &<br>Jamaica in Ginger and Lakadong & Megha<br>turmeric-1 in Turmeric.                                                                 |
|          |                                           |                                                 |                                         | Seed Storage     Treatrhizomes: Drum of 200 litres capacity filled                                                                                                               |
|          |                                           |                                                 |                                         | with 100 litres of water.                                                                                                                                                        |
|          |                                           |                                                 |                                         | • Add 250 g Indofil M-45, 100 g Bavistin.                                                                                                                                        |
|          |                                           |                                                 |                                         | • Put 80 kg rhizomes for 30 minutes.                                                                                                                                             |