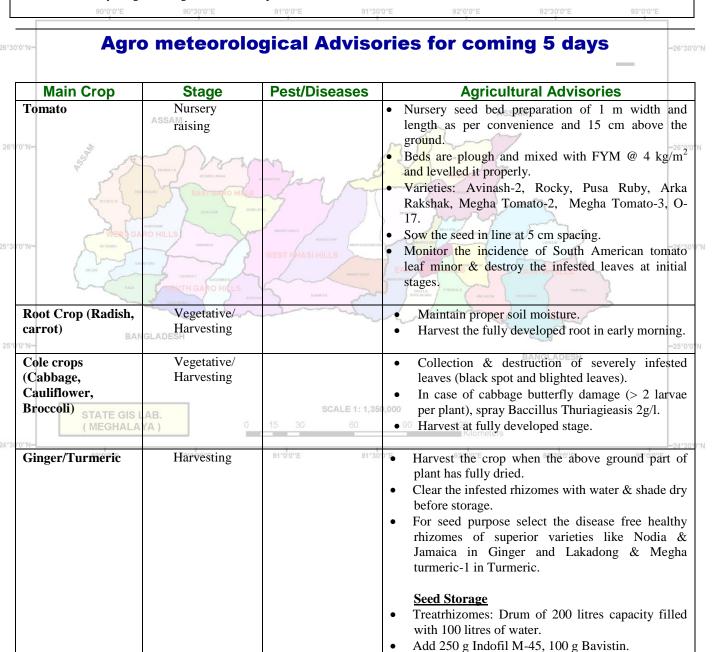

#### General Advisories:

- > Take precaution of pest & diseases and frost damage.
- Protect young seedling from direct exposure to sunshine.OF MEGHALAYA

| 30'0''N- | Agro                                      | o meteorologi                                   | cal Advisor                             | ies for coming 5 days                                                                                                                                                            |
|----------|-------------------------------------------|-------------------------------------------------|-----------------------------------------|----------------------------------------------------------------------------------------------------------------------------------------------------------------------------------|
|          | Main Crop                                 | Stage                                           | Pest/Diseases                           | Agricultural Advisories                                                                                                                                                          |
| Ton      | nato                                      | Nursery raising                                 |                                         | • Nursery seed bed preparation of 1 m width and length as per convenience and 15 cm above the ground.                                                                            |
| °0'0''N- | 250 MM                                    | Moren                                           | E.                                      | • Beds are plough and mixed with FYM @ 4 kg/m <sup>2</sup> and levelled it properly.                                                                                             |
|          | SELSULA CONTEN                            | HUMELINGA<br>BAST USARO HIALS<br>BAST AND HIALS | my                                      | <ul> <li>Varieties: Avinash-2, Rocky, Pusa Ruby, Arka<br/>Rakshak, Megha Tomato-2, Megha Tomato-3, O-<br/>17.</li> </ul>                                                         |
| 30'0''N- | BETARDE CARE                              | D HILLS                                         | NET YEARS I HOUSE FOR HEAD THAT ADD BOT | <ul> <li>Sow the seed in line at 5 cm spacing.</li> <li>Monitor the incidence of South American tomato leaf minor &amp; destroy the infested leaves at initia stages.</li> </ul> |
| Roo      | t Crop (Radish,                           | Vegetative/                                     |                                         | Maintain proper soil moisture.                                                                                                                                                   |
| carı     | ,                                         | Harvesting                                      | - mit                                   | Harvest the fully developed root in early morning                                                                                                                                |
| Cau      | e crops (Cabbage,<br>lliflower,<br>ccoli) | Vegetative/<br>Harvesting                       |                                         | <ul> <li>Collection &amp; destruction of severely infested leaves (black spot and blighted leaves).</li> <li>In case of cabbage butterfly damage (&gt; 2 larvage)</li> </ul>     |
|          | STATE GIS LA<br>( MEGHALAY                |                                                 | SCALE 1: 1,350,000                      | per plant), spray Baccillus Thuriagieasis 2g/l.                                                                                                                                  |
| Gin      | ger/Turmeric                              | Harvesting                                      | 0'0''E 91°30'0''E                       | • Harvest the crop when the above ground part of plant has fully dried.                                                                                                          |
|          |                                           |                                                 |                                         | <ul> <li>Clear the infested rhizomes with water &amp; shade<br/>dry before storage.</li> </ul>                                                                                   |
|          |                                           |                                                 |                                         | • For seed purpose select the disease free healthy                                                                                                                               |
|          |                                           |                                                 |                                         | rhizomes of superior varieties like Nodia &<br>Jamaica in Ginger and Lakadong & Megha<br>turmeric-1 in Turmeric.                                                                 |
|          |                                           |                                                 |                                         | Seed Storage     Treatrhizomes: Drum of 200 litres capacity filled                                                                                                               |
|          |                                           |                                                 |                                         | with 100 litres of water.                                                                                                                                                        |
|          |                                           |                                                 |                                         | • Add 250 g Indofil M-45, 100 g Bavistin.                                                                                                                                        |
|          |                                           |                                                 |                                         | • Put 80 kg rhizomes for 30 minutes.                                                                                                                                             |