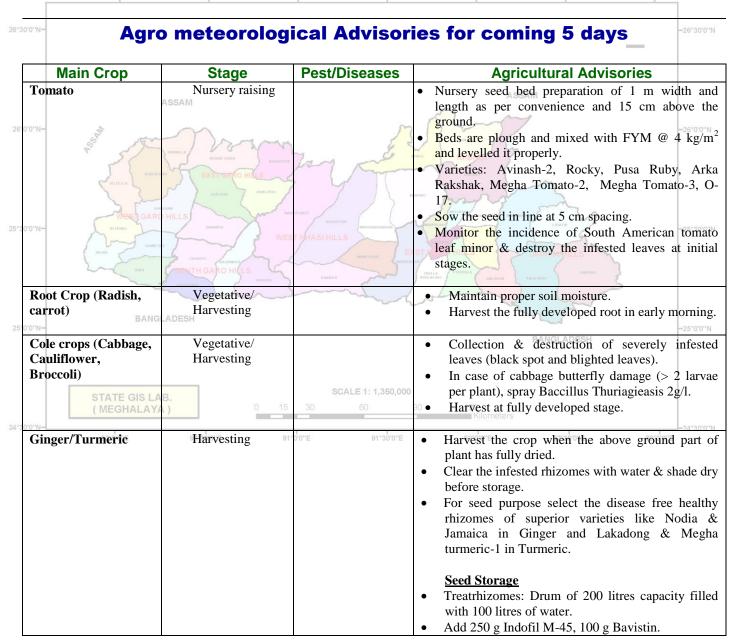

#### General Advisories:

- > Take precaution of pest & diseases and frost damage.
- Protect young seedling from direct exposure to sunshine.OF MEGHALAYA

| 30'0''N- | Agro                                      | o meteorologi                                   | cal Advisor                             | ies for coming 5 days                                                                                                                                                            |
|----------|-------------------------------------------|-------------------------------------------------|-----------------------------------------|----------------------------------------------------------------------------------------------------------------------------------------------------------------------------------|
|          | Main Crop                                 | Stage                                           | Pest/Diseases                           | Agricultural Advisories                                                                                                                                                          |
| Ton      | nato                                      | Nursery raising                                 |                                         | • Nursery seed bed preparation of 1 m width and length as per convenience and 15 cm above the ground.                                                                            |
| °0'0''N- | 250 MM                                    | Moren                                           | E.                                      | • Beds are plough and mixed with FYM @ 4 kg/m <sup>2</sup> and levelled it properly.                                                                                             |
|          | SELSULA CONTEN                            | HUMELINGA<br>BAST USARO HIALS<br>BAST AND HIALS | my                                      | <ul> <li>Varieties: Avinash-2, Rocky, Pusa Ruby, Arka<br/>Rakshak, Megha Tomato-2, Megha Tomato-3, O-<br/>17.</li> </ul>                                                         |
| 30'0''N- | BETARDE CARE                              | D HILLS                                         | NET YEARS I HOUSE FOR HEAD THAT ADD BOT | <ul> <li>Sow the seed in line at 5 cm spacing.</li> <li>Monitor the incidence of South American tomato leaf minor &amp; destroy the infested leaves at initia stages.</li> </ul> |
| Roo      | t Crop (Radish,                           | Vegetative/                                     |                                         | Maintain proper soil moisture.                                                                                                                                                   |
| carı     | ,                                         | Harvesting                                      | - mit                                   | Harvest the fully developed root in early morning                                                                                                                                |
| Cau      | e crops (Cabbage,<br>lliflower,<br>ccoli) | Vegetative/<br>Harvesting                       |                                         | <ul> <li>Collection &amp; destruction of severely infested leaves (black spot and blighted leaves).</li> <li>In case of cabbage butterfly damage (&gt; 2 larvage)</li> </ul>     |
|          | STATE GIS LA<br>( MEGHALAY                |                                                 | SCALE 1: 1,350,000                      | per plant), spray Baccillus Thuriagieasis 2g/l.                                                                                                                                  |
| Gin      | ger/Turmeric                              | Harvesting                                      | 0'0''E 91°30'0''E                       | • Harvest the crop when the above ground part of plant has fully dried.                                                                                                          |
|          |                                           |                                                 |                                         | <ul> <li>Clear the infested rhizomes with water &amp; shade<br/>dry before storage.</li> </ul>                                                                                   |
|          |                                           |                                                 |                                         | • For seed purpose select the disease free healthy                                                                                                                               |
|          |                                           |                                                 |                                         | rhizomes of superior varieties like Nodia &<br>Jamaica in Ginger and Lakadong & Megha<br>turmeric-1 in Turmeric.                                                                 |
|          |                                           |                                                 |                                         | Seed Storage     Treatrhizomes: Drum of 200 litres capacity filled                                                                                                               |
|          |                                           |                                                 |                                         | with 100 litres of water.                                                                                                                                                        |
|          |                                           |                                                 |                                         | • Add 250 g Indofil M-45, 100 g Bavistin.                                                                                                                                        |
|          |                                           |                                                 |                                         | • Put 80 kg rhizomes for 30 minutes.                                                                                                                                             |