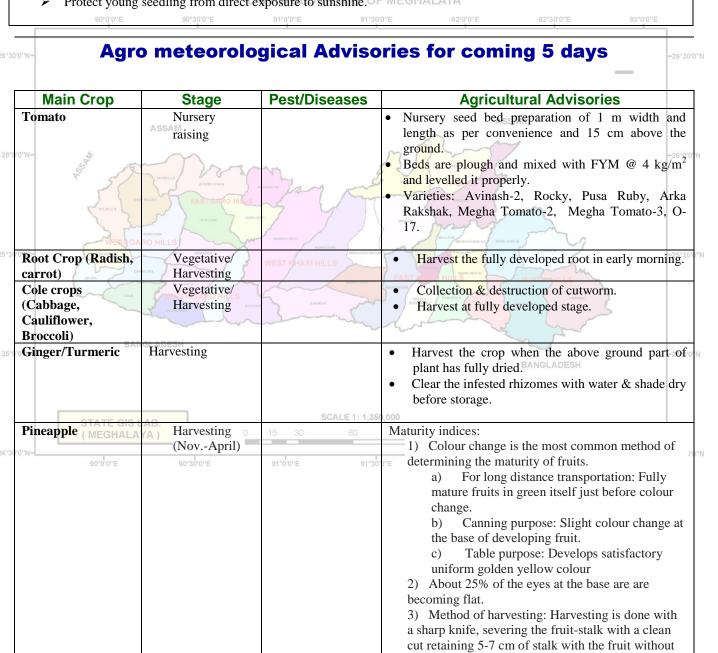

#### Agro meteorological Advisories for coming 5 days 93°0'0''E

| Main Crop                                                                                                    | Stage           | Pest/Diseases                                               | Agricultural Advisories                                                                                                                                                                                                                                                                                                                                                                                                                                                                                                                                                                                                                                                                                                                                                                   |
|--------------------------------------------------------------------------------------------------------------|-----------------|-------------------------------------------------------------|-------------------------------------------------------------------------------------------------------------------------------------------------------------------------------------------------------------------------------------------------------------------------------------------------------------------------------------------------------------------------------------------------------------------------------------------------------------------------------------------------------------------------------------------------------------------------------------------------------------------------------------------------------------------------------------------------------------------------------------------------------------------------------------------|
| Tomato<br>Root Crop (Radish,<br>carrot)<br>Cole crops (Cabbage,<br>Cauliflower, Broccoli)<br>Ginger/Turmeric | Nursery raising | ACARGO<br>ARANGO<br>AND AND AND AND AND AND AND AND AND AND | <ul> <li>Nursery seed bed preparation of 1 m width and length as per convenience and 15 cm above the ground.</li> <li>Beds are plough and mixed with FYM @ 4 kg/m and levelled it properly.</li> <li>Varieties: Avinash-2, Rocky, Pusa Ruby, Arka Rakshak, Megha Tomato-2, Megha Tomato-3, O 17.</li> <li>Harvest the fully developed root in early morning.</li> <li>Collection &amp; destruction of cutworm.<br/>Harvest at fully developed stage.</li> <li>Harvest the crop when the above ground part or plant has fully dried.</li> <li>Clear the infested rhizomes with water &amp; shade</li> </ul>                                                                                                                                                                                |
| BANGL                                                                                                        | ADESH           |                                                             | dry before storage.                                                                                                                                                                                                                                                                                                                                                                                                                                                                                                                                                                                                                                                                                                                                                                       |
| Pineapple<br>STATE GIS LAI<br>(MEGHALAYA<br>90'0'0'E                                                         |                 | SCALE 1: 1,350,000<br>0 60 90<br>91*30*0**E                 | <ul> <li>Maturity indices: <ol> <li>Colour change is the most common method of determining the maturity of fruits.</li> <li>For long distance transportation: Fully</li> <li>mature fruits in green itself just before colour</li> <li>change.</li> </ol> </li> <li>(a) Canning purpose: Slight colour change at the base of developing fruit.</li> <li>(b) Canning purpose: Develops satisfactory uniform golden yellow colour</li> <li>(c) Table purpose: Develops satisfactory uniform golden yellow colour</li> <li>(c) About 25% of the eyes at the base are are becoming flat.</li> <li>(c) Method of harvesting: Harvesting is done with a sharp knife, severing the fruit-stalk with a clean cut retaining 5-7 cm of stalk with the fruit without damage to the fruit.</li> </ul> |
| Khasi Mandarin                                                                                               | Harvesting      |                                                             | <ul> <li>Harvests along with stalk.</li> <li>To prevent bird damage of Khasi Mandarin frui<br/>use bird netting or use traditional methods of bird</li> </ul>                                                                                                                                                                                                                                                                                                                                                                                                                                                                                                                                                                                                                             |