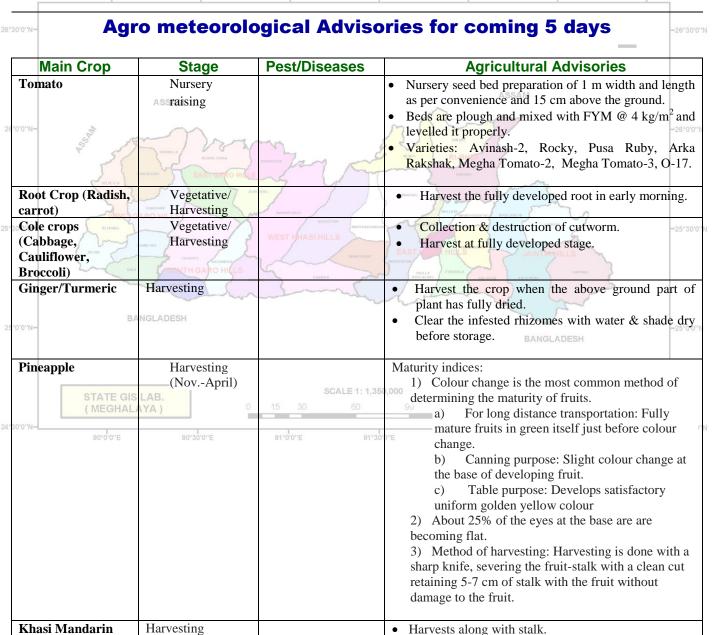

#### Agro meteorological Advisories for coming 5 days 93°0'0''E

| Main Crop                                                                                                    | Stage           | Pest/Diseases                                               | Agricultural Advisories                                                                                                                                                                                                                                                                                                                                                                                                                                                                                                                                                                                                                                                                                                                                                                   |
|--------------------------------------------------------------------------------------------------------------|-----------------|-------------------------------------------------------------|-------------------------------------------------------------------------------------------------------------------------------------------------------------------------------------------------------------------------------------------------------------------------------------------------------------------------------------------------------------------------------------------------------------------------------------------------------------------------------------------------------------------------------------------------------------------------------------------------------------------------------------------------------------------------------------------------------------------------------------------------------------------------------------------|
| Tomato<br>Root Crop (Radish,<br>carrot)<br>Cole crops (Cabbage,<br>Cauliflower, Broccoli)<br>Ginger/Turmeric | Nursery raising | ACARGO<br>ARANGO<br>AND AND AND AND AND AND AND AND AND AND | <ul> <li>Nursery seed bed preparation of 1 m width and length as per convenience and 15 cm above the ground.</li> <li>Beds are plough and mixed with FYM @ 4 kg/m and levelled it properly.</li> <li>Varieties: Avinash-2, Rocky, Pusa Ruby, Arka Rakshak, Megha Tomato-2, Megha Tomato-3, O 17.</li> <li>Harvest the fully developed root in early morning.</li> <li>Collection &amp; destruction of cutworm.<br/>Harvest at fully developed stage.</li> <li>Harvest the crop when the above ground part or plant has fully dried.</li> <li>Clear the infested rhizomes with water &amp; shade</li> </ul>                                                                                                                                                                                |
| BANGL                                                                                                        | ADESH           |                                                             | dry before storage.                                                                                                                                                                                                                                                                                                                                                                                                                                                                                                                                                                                                                                                                                                                                                                       |
| Pineapple<br>STATE GIS LAI<br>(MEGHALAYA<br>90'0'0'E                                                         |                 | SCALE 1: 1,350,000<br>0 60 90<br>91*30*0**E                 | <ul> <li>Maturity indices: <ol> <li>Colour change is the most common method of determining the maturity of fruits.</li> <li>For long distance transportation: Fully</li> <li>mature fruits in green itself just before colour</li> <li>change.</li> </ol> </li> <li>(a) Canning purpose: Slight colour change at the base of developing fruit.</li> <li>(b) Canning purpose: Develops satisfactory uniform golden yellow colour</li> <li>(c) Table purpose: Develops satisfactory uniform golden yellow colour</li> <li>(c) About 25% of the eyes at the base are are becoming flat.</li> <li>(c) Method of harvesting: Harvesting is done with a sharp knife, severing the fruit-stalk with a clean cut retaining 5-7 cm of stalk with the fruit without damage to the fruit.</li> </ul> |
| Khasi Mandarin                                                                                               | Harvesting      |                                                             | <ul> <li>Harvests along with stalk.</li> <li>To prevent bird damage of Khasi Mandarin frui<br/>use bird netting or use traditional methods of bird</li> </ul>                                                                                                                                                                                                                                                                                                                                                                                                                                                                                                                                                                                                                             |