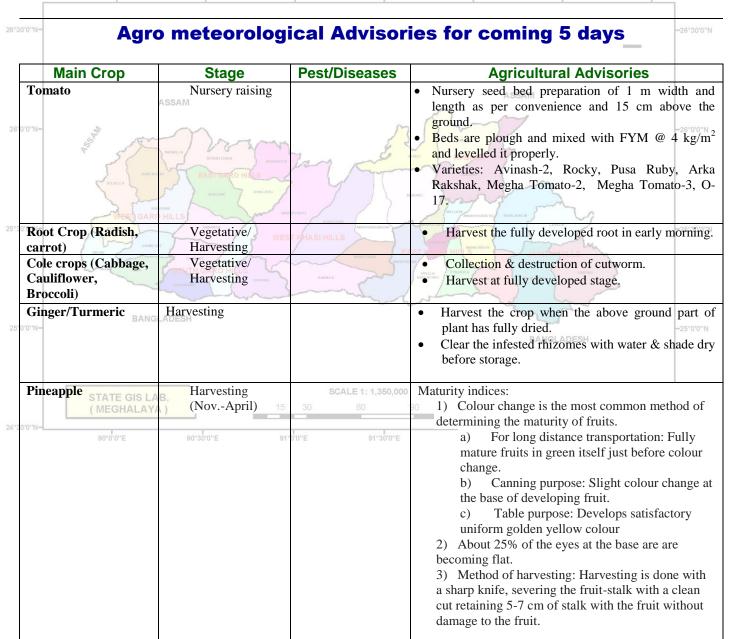

#### Agro meteorological Advisories for coming 5 days 93°0'0''E

| Main Crop                                                                                                    | Stage           | Pest/Diseases                                               | Agricultural Advisories                                                                                                                                                                                                                                                                                                                                                                                                                                                                                                                                                                                                                                                                                                                                                                   |
|--------------------------------------------------------------------------------------------------------------|-----------------|-------------------------------------------------------------|-------------------------------------------------------------------------------------------------------------------------------------------------------------------------------------------------------------------------------------------------------------------------------------------------------------------------------------------------------------------------------------------------------------------------------------------------------------------------------------------------------------------------------------------------------------------------------------------------------------------------------------------------------------------------------------------------------------------------------------------------------------------------------------------|
| Tomato<br>Root Crop (Radish,<br>carrot)<br>Cole crops (Cabbage,<br>Cauliflower, Broccoli)<br>Ginger/Turmeric | Nursery raising | ACARGO<br>ARANGO<br>AND AND AND AND AND AND AND AND AND AND | <ul> <li>Nursery seed bed preparation of 1 m width and length as per convenience and 15 cm above the ground.</li> <li>Beds are plough and mixed with FYM @ 4 kg/m and levelled it properly.</li> <li>Varieties: Avinash-2, Rocky, Pusa Ruby, Arka Rakshak, Megha Tomato-2, Megha Tomato-3, O 17.</li> <li>Harvest the fully developed root in early morning.</li> <li>Collection &amp; destruction of cutworm.<br/>Harvest at fully developed stage.</li> <li>Harvest the crop when the above ground part or plant has fully dried.</li> <li>Clear the infested rhizomes with water &amp; shade</li> </ul>                                                                                                                                                                                |
| BANGL                                                                                                        | ADESH           |                                                             | dry before storage.                                                                                                                                                                                                                                                                                                                                                                                                                                                                                                                                                                                                                                                                                                                                                                       |
| Pineapple<br>STATE GIS LAI<br>(MEGHALAYA<br>90'0'0'E                                                         |                 | SCALE 1: 1,350,000<br>0 60 90<br>91*30*0**E                 | <ul> <li>Maturity indices: <ol> <li>Colour change is the most common method of determining the maturity of fruits.</li> <li>For long distance transportation: Fully</li> <li>mature fruits in green itself just before colour</li> <li>change.</li> </ol> </li> <li>(a) Canning purpose: Slight colour change at the base of developing fruit.</li> <li>(b) Canning purpose: Develops satisfactory uniform golden yellow colour</li> <li>(c) Table purpose: Develops satisfactory uniform golden yellow colour</li> <li>(c) About 25% of the eyes at the base are are becoming flat.</li> <li>(c) Method of harvesting: Harvesting is done with a sharp knife, severing the fruit-stalk with a clean cut retaining 5-7 cm of stalk with the fruit without damage to the fruit.</li> </ul> |
| Khasi Mandarin                                                                                               | Harvesting      |                                                             | <ul> <li>Harvests along with stalk.</li> <li>To prevent bird damage of Khasi Mandarin frui<br/>use bird netting or use traditional methods of bird</li> </ul>                                                                                                                                                                                                                                                                                                                                                                                                                                                                                                                                                                                                                             |