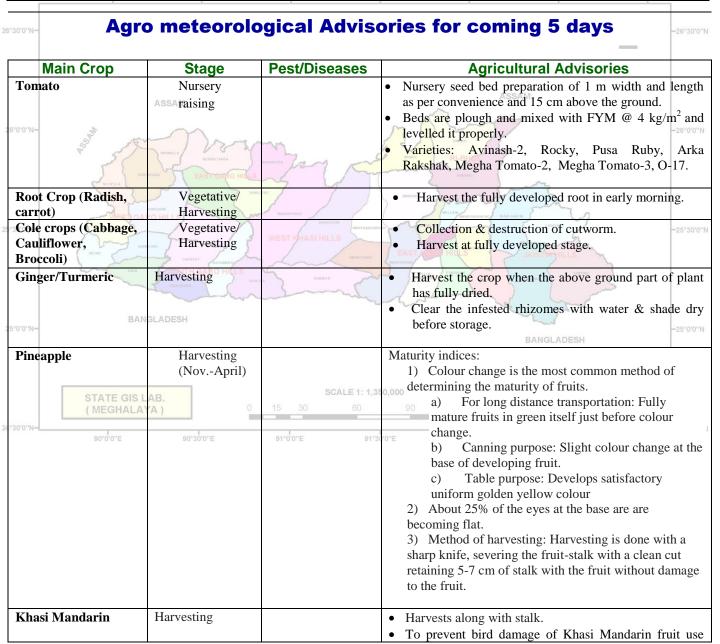

#### Agro meteorological Advisories for coming 5 days 93°0'0''E

| Main Crop                                                                                                    | Stage           | Pest/Diseases                                               | Agricultural Advisories                                                                                                                                                                                                                                                                                                                                                                                                                                                                                                                                                                                                                                                                                                                                                                   |
|--------------------------------------------------------------------------------------------------------------|-----------------|-------------------------------------------------------------|-------------------------------------------------------------------------------------------------------------------------------------------------------------------------------------------------------------------------------------------------------------------------------------------------------------------------------------------------------------------------------------------------------------------------------------------------------------------------------------------------------------------------------------------------------------------------------------------------------------------------------------------------------------------------------------------------------------------------------------------------------------------------------------------|
| Tomato<br>Root Crop (Radish,<br>carrot)<br>Cole crops (Cabbage,<br>Cauliflower, Broccoli)<br>Ginger/Turmeric | Nursery raising | ACARGO<br>ARANGO<br>AND AND AND AND AND AND AND AND AND AND | <ul> <li>Nursery seed bed preparation of 1 m width and length as per convenience and 15 cm above the ground.</li> <li>Beds are plough and mixed with FYM @ 4 kg/m and levelled it properly.</li> <li>Varieties: Avinash-2, Rocky, Pusa Ruby, Arka Rakshak, Megha Tomato-2, Megha Tomato-3, O 17.</li> <li>Harvest the fully developed root in early morning.</li> <li>Collection &amp; destruction of cutworm.<br/>Harvest at fully developed stage.</li> <li>Harvest the crop when the above ground part or plant has fully dried.</li> <li>Clear the infested rhizomes with water &amp; shade</li> </ul>                                                                                                                                                                                |
| BANGL                                                                                                        | ADESH           |                                                             | dry before storage.                                                                                                                                                                                                                                                                                                                                                                                                                                                                                                                                                                                                                                                                                                                                                                       |
| Pineapple<br>STATE GIS LAI<br>(MEGHALAYA<br>90'0'0'E                                                         |                 | SCALE 1: 1,350,000<br>0 60 90<br>91*30*0**E                 | <ul> <li>Maturity indices: <ol> <li>Colour change is the most common method of determining the maturity of fruits.</li> <li>For long distance transportation: Fully</li> <li>mature fruits in green itself just before colour</li> <li>change.</li> </ol> </li> <li>(a) Canning purpose: Slight colour change at the base of developing fruit.</li> <li>(b) Canning purpose: Develops satisfactory uniform golden yellow colour</li> <li>(c) Table purpose: Develops satisfactory uniform golden yellow colour</li> <li>(c) About 25% of the eyes at the base are are becoming flat.</li> <li>(c) Method of harvesting: Harvesting is done with a sharp knife, severing the fruit-stalk with a clean cut retaining 5-7 cm of stalk with the fruit without damage to the fruit.</li> </ul> |
| Khasi Mandarin                                                                                               | Harvesting      |                                                             | <ul> <li>Harvests along with stalk.</li> <li>To prevent bird damage of Khasi Mandarin frui<br/>use bird netting or use traditional methods of bird</li> </ul>                                                                                                                                                                                                                                                                                                                                                                                                                                                                                                                                                                                                                             |